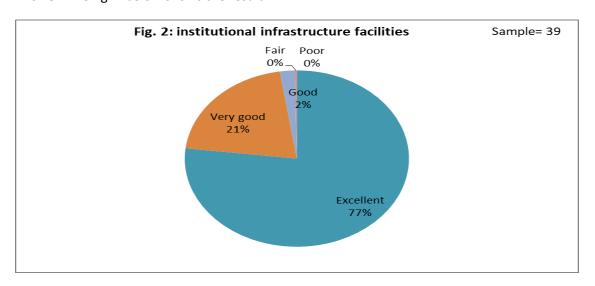

#### **GROUP B: Infrastructure:**

Question No. 2: What is the overall rating of the teachers regarding institutional infrastructure facilities?

Answer: The fig. 2 below shows the result-