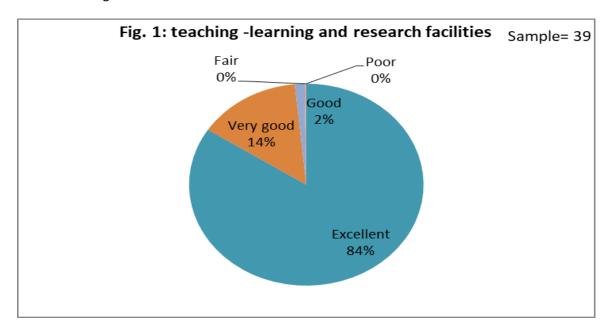

# **GROUP A: Teaching-Learning, Evaluation and Research:**

Question No. 1: What is the overall rating of the teachers regarding Teaching—Learning, Evaluation and Research?

Answer: The fig. 1 below shows the result-