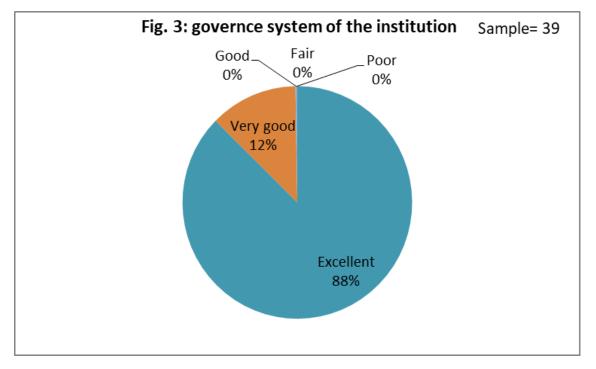

### **GROUP C: Governance:**

Question No. 3: What is the overall rating of the teachers regarding governance system of the institution?

Answer: The fig. 3 below shows the result-